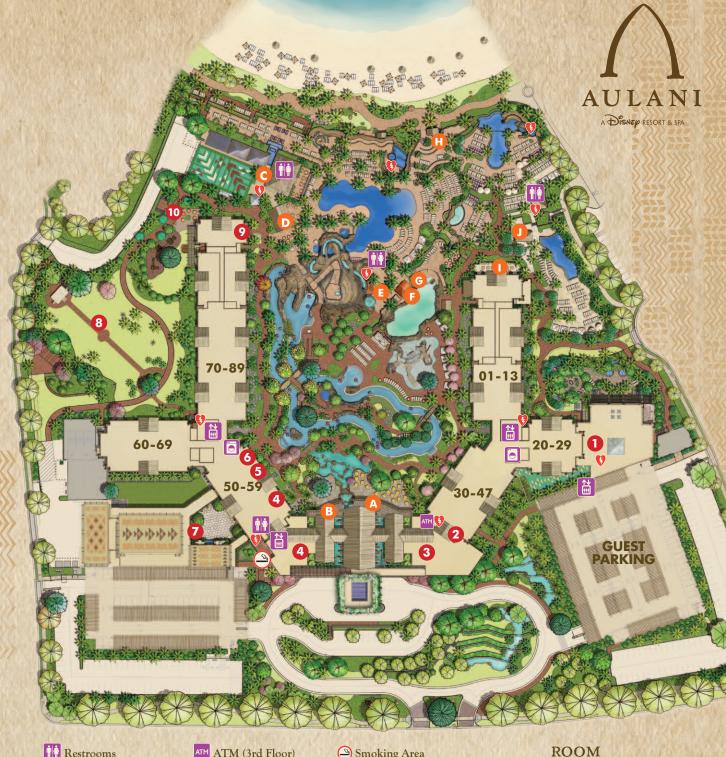

# LEGEND

# RESTAURANTS, BARS, AND QUICK SERVICE

- Makahiki (1st Floor)
- B The 'Ōlelo Room (1st Floor)
- G 'AMA'AMA
- Off the Hook
- The Lava Shack\*
- Pāpālua Shave Ice
- @ Mama's Snack Stop
- H Little 'Opihi's
- Ulu Cafe\*
- U Wailana Pool Bar
- \* Refillable Mug Station

### 1 SPA AND FITNESS (1ST FLOOR)

- Laniwai A Disney Spa
- Mikimiki Fitness Center
- Painted Sky (Teen Spa)

#### 2 DISNEY VACATION CLUB PREVIEW CENTER/HOLOHOLO DESK TOURS (3RD FLOOR)

- 3 MAKA'ALA (3RD FLOOR) GUEST SERVICES LOBBY
  - Front Desk
  - Concierge
  - Bell Service
  - Valet Service

## 4 MERCHANDISE (3RD FLOOR)

- · Kālepa's Store
- Hale Manu

# 5 LUANA LOUNGE (1ST FLOOR)

- Late Checkout Lounge
- Computer Access

#### 6 PAU HANA ROOM (1ST FLOOR)

• Community Hall

#### 7 AULANI CONFERENCE CENTER (3RD FLOOR)

- Kīpuka Courtyard
- Car Rental Desk
- Na auao Conference Room
- Kīpuka Lawn
- Kaʻala Ballroom
- Kaiona Ballroom

### 8 HĀLĀWAI LAWN

- **Q** AUNTY'S BEACH HOUSE
- 10 PŪLEHU PLACE
  - BBQ Grills

ROOM NUMBER \_\_\_\_

# RECREATION LOCATIONS

# RECREATION

- 1 The Circle of 'Alae 'Ula (Fire Pit)
- Makiki Joe's Beach Rentals
- 13 Beach Access
- Waikolohe Pool (Family Fun Pool)
- (5) Rainbow Reef (Snorkel Experience)
- 16 Pu'u Kilo (Volcanic Vertical and Tubestone Curl)
- Wistband Distribution 
  Wistband Distribution
- 18 Menehune Bridge (Children's Water Play Area)
- Waikolohe Stream
- 20 Ka Maka Landing (Pool Deck)
- 2 Ka Maka Grotto
- 2 Keiki Cove
- 3 Wailana Pool (Adult Pool)
- i Restrooms