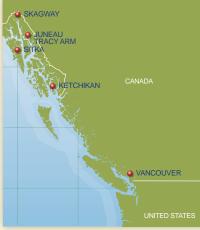

# 7-Night Alaskan Cruise

Disney Wonder<sub>®</sub> departing from Vancouver, Canada

**2013 Sail Dates** June 3, 10, 17, 24 July 1, 8, 15, 22, 29 August 5, 12, 19, 26 September 2 **2014 Sail Dates** June 2, 9, 16, 23, 30 July 7, 14, 21, 28 August 4, 11, 18, 25 September 1

### • Vancouver, Canada

- At Sea
- Tracy Arm, Alaska
- Skagway, Alaska
- Juneau, AlaskaKetchikan, Alaska
- At Sea
- Vancouver, Canada

# 9-NIGHT ALASKAN CRUISE

Disney Wonder . departing from Vancouver, Canada

2014 Sail Dates May 24

- Vancouver, Canada
- 2 magical days at sea
- Sitka, Alaska
- Tracy Arm, Alaska
- Skagway, Alaska
- Juneau, Alaska
- Ketchikan, Alaska
- At Sea
- Vancouver, Canada