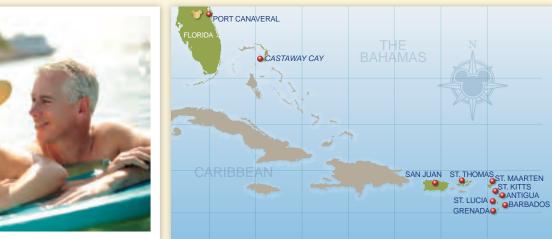

# 7-Night Eastern Caribbean Cruise

Disney Fantasy® departing from Port Canaveral, Florida

**2013 Sail Dates** June 1, 15, 29 July 13, 27 August 10, 24 
 September 7, 21
 2014 Sail Dates

 October 5, 19
 January 11, 25

 November 2, 16, 30
 February 8, 22

 December 14, 28
 March 8, 22

 April 5, 19
 May 3, 17, 31

 June 14, 28
 June 14, 28

July 12, 26 August 9, 23 September 6, 20 October 4, 18 November 1\*\*, 15\*\*, 22\*, 29\*\* December 6\*, 13\*\*, 20\*, 27\*\* \*San Juan instead of St. Thomas \*\*San Juan instead of St. Maarten

- Port Canaveral, FL
- At Sea
- At Sea
- St. Maarten
- St. Thomas with excursions to St. John
- At Sea
- Disney's Castaway Cay
- Port Canaveral, FL

# 7-Night Southern Caribbean Cruise

Disney Magico departing from San Juan, Puerto Rico

2014 Sail Dates September 20, 27 October 4, 11

- San Juan, Puerto Rico
- At Sea
- Antigua
- St. Lucia
- Grenada
- Barbados
- St. Kitts
- San Juan, Puerto Rico