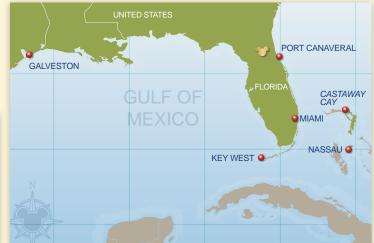

# 7-Night Eastern Caribbean Cruise

Disney Fantasy® departing from Port Canaveral, Florida

**2013 Sail Dates** June 1, 15, 29 July 13, 27 August 10, 24 
 September 7, 21
 2014 Sail Dates

 October 5, 19
 January 11, 25

- Port Canaveral, FL
- At Sea
- At Sea
- St. Maarten
- St. Thomas with excursions to St. John
- At Sea
- Disney's Castaway Cay
- Port Canaveral, FL

# 7-Night Southern Caribbean Cruise

Disney Magico departing from San Juan, Puerto Rico

2014 Sail Dates September 20, 27 October 4, 11

- San Juan, Puerto Rico
- At Sea
- Antigua
- St. Lucia
- Grenada
- Barbados
- St. Kitts
- San Juan, Puerto Rico

# 6-Night Western Caribbean Cruise

Disney Wonder® departing from Galveston, Texas

2013 Sail Dates December 21

- Galveston, TX
- At Sea
- Cozumel, Mexico
- Grand Cayman
- At Sea
- At Sea
- Galveston, TX

# 7-Night Western Caribbean Cruise

Disney Wonder® departing from Galveston, Texas

2013 Sail DatesNovember 2, 16, 30October 5, 19

- · Galveston, TX
- At Sea
- At Sea
- Falmouth, Jamaica
- Grand Cayman
- · Cozumel, Mexico
- At Sea
- Galveston, TX

# 7-Night Western Caribbean Cruise

Disney Fantasy® departing from Port Canaveral, Florida

| 2013 Sail Dates  | Septem |
|------------------|--------|
| June 8, 22       | Octobe |
| July 6, 20       | Novem  |
| August 3, 17, 31 | Decem  |
|                  |        |

 Inber 14, 28
 2014 Sail Dates

 ar 12, 26
 January 4, 18

 iber 9, 23
 February 1, 15

 iber 7, 21
 March 1, 15, 29

 April 12, 26
 April 12, 26

- Port Canaveral, FL
- At Sea
- Grand Cayman
- Costa Maya, Mexico
- Cozumel, Mexico
- At Sea
- · Disney's Castaway Cay
- Port Canaveral, FL

# 7-Night Western Caribbean Cruise

Disney Fantasy® departing from Port Canaveral, Florida

**2014 Sail Dates** May 10, 24 June 7, 21 July 5, 19 August 2, 16, 30 September 13, 27 October 11, 25 November 8

- Port Canaveral, FL
- At Sea
- Cozumel, Mexico
- Grand Cayman
- Falmouth, Jamaica
- At Sea
- Disney's Castaway Cay
- Port Canaveral, FL
- 1 ore Canaveral, I'I

• Miami, FL

# 5-Night Bahamian Cruise

Disney Magico departing from Miami, Florida 2013 Sail Dates 2014 Sail Dates October 20 December 30\*

\*Stops at Key West instead of Second Day at Disney's Castaway Cay

- Miami, FL
- Disney's Castaway Cay
- At Sea
- Nassau
- Disney's Castaway Cay
- Miami, FL

# 5-Night Bahamian Cruise

Disney Wonder® departing from Port Canaveral, Florida 2014 Sail Dates October 1\* \*Day at Sea instead of Nassau September 26

- Port Canaveral, FL
- Key West, FL
- Disney's Castaway Cay
- Disney's Castaway Cay
- Nassau
- Port Canaveral, FL

# $\sim 10^{-0}$ 7-Night Bahamian Cruise

Disney Wonder® departing from Galveston, Texas 2013 Sail Dates October 12, 26 December 7, 14 September 28 November 9, 23

· Galveston, TX

E COCO

- At Sea
- Key West, FL
- Disney's Castaway Cay
- Nassau
- At Sea
- At Sea
- Galveston, TX