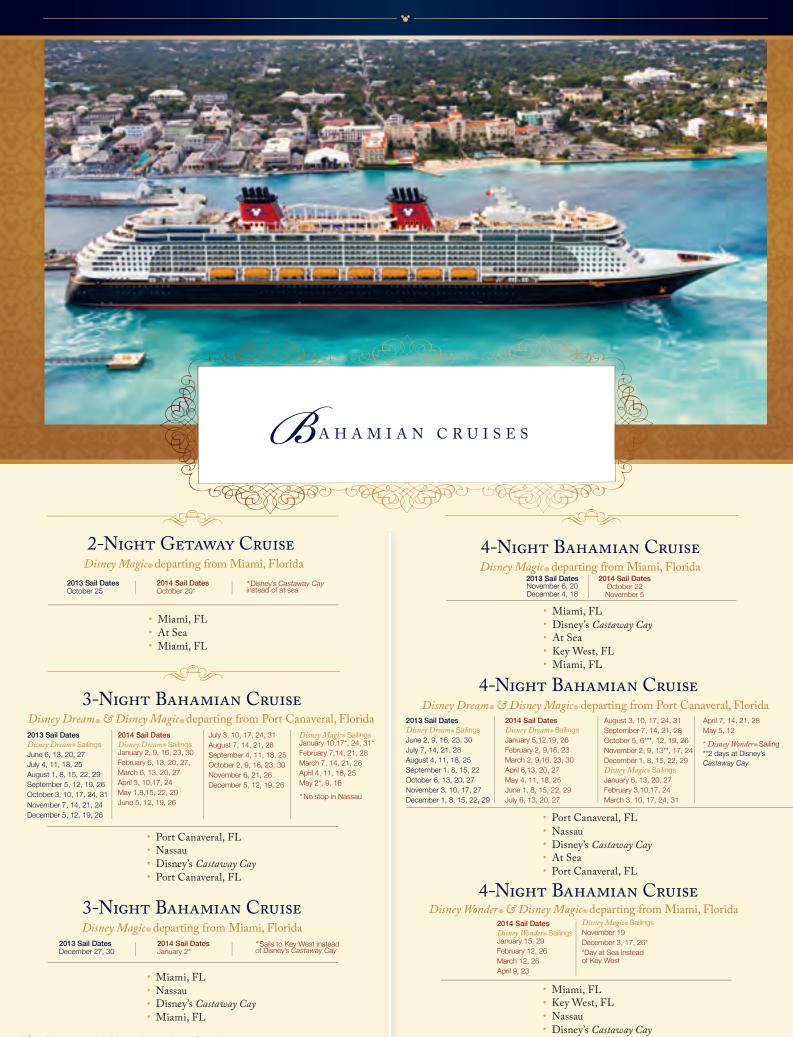

# 5-Night Bahamian Cruise

Disney Magico departing from Miami, Florida 2013 Sail Dates 2014 Sail Dates October 20 December 30\*

\*Stops at Key West instead of Second Day at Disney's Castaway Cay

- Miami, FL
- Disney's Castaway Cay
- At Sea
- Nassau
- Disney's Castaway Cay
- Miami, FL

# 5-Night Bahamian Cruise

Disney Wonder® departing from Port Canaveral, Florida 2014 Sail Dates October 1\* \*Day at Sea instead of Nassau September 26

- Port Canaveral, FL
- Key West, FL
- Disney's Castaway Cay
- Disney's Castaway Cay
- Nassau
- Port Canaveral, FL

# $\sim 10^{-0}$ 7-Night Bahamian Cruise

Disney Wonder® departing from Galveston, Texas 2013 Sail Dates October 12, 26 December 7, 14 September 28 November 9, 23

· Galveston, TX

E COCO

- At Sea
- Key West, FL
- Disney's Castaway Cay
- Nassau
- At Sea
- At Sea
- Galveston, TX