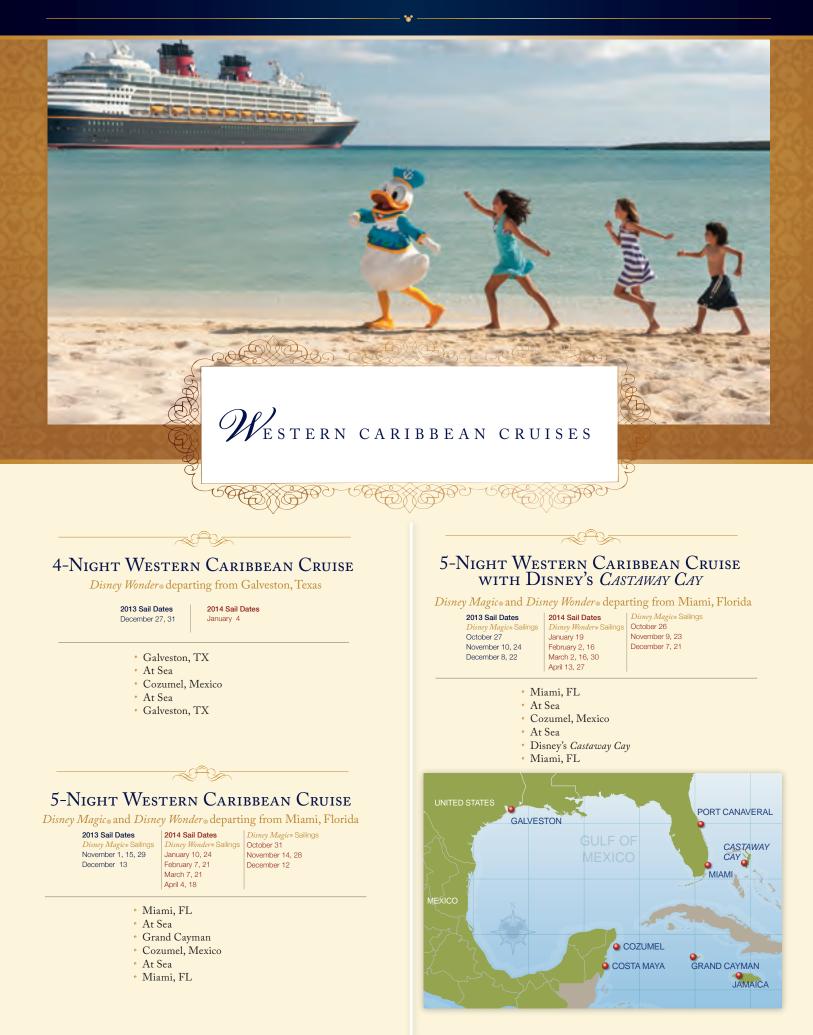

# 6-Night Western Caribbean Cruise

Disney Wonder® departing from Galveston, Texas

2013 Sail Dates December 21

- Galveston, TX
- At Sea
- Cozumel, Mexico
- Grand Cayman
- At Sea
- At Sea
- Galveston, TX

# 7-Night Western Caribbean Cruise

Disney Wonder® departing from Galveston, Texas

2013 Sail DatesNovember 2, 16, 30October 5, 19

- · Galveston, TX
- At Sea
- At Sea
- Falmouth, Jamaica
- Grand Cayman
- · Cozumel, Mexico
- At Sea
- Galveston, TX

# 7-Night Western Caribbean Cruise

Disney Fantasy® departing from Port Canaveral, Florida

| 2013 Sail Dates  | Septem |
|------------------|--------|
| June 8, 22       | Octobe |
| July 6, 20       | Novem  |
| August 3, 17, 31 | Decem  |
|                  |        |

 Inber 14, 28
 2014 Sail Dates

 ar 12, 26
 January 4, 18

 iber 9, 23
 February 1, 15

 iber 7, 21
 March 1, 15, 29

 April 12, 26
 April 12, 26

- Port Canaveral, FL
- At Sea
- Grand Cayman
- Costa Maya, Mexico
- Cozumel, Mexico
- At Sea
- · Disney's Castaway Cay
- Port Canaveral, FL

# 7-Night Western Caribbean Cruise

Disney Fantasy® departing from Port Canaveral, Florida

**2014 Sail Dates** May 10, 24 June 7, 21 July 5, 19 August 2, 16, 30 September 13, 27 October 11, 25 November 8

- Port Canaveral, FL
- At Sea
- Cozumel, Mexico
- Grand Cayman
- Falmouth, Jamaica
- At Sea
- Disney's Castaway Cay
- Port Canaveral, FL
- 1 ore Canaveral, I'I

• Miami, FL