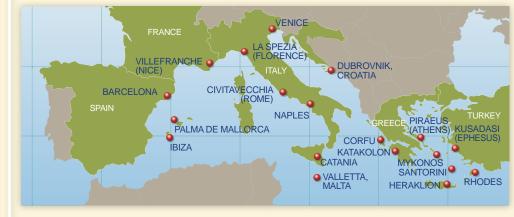

# 4-NIGHT Mediterranean Getaway

Disney Magic® departing from Barcelona, Spain

2013 Sail Dates July 9 August 6

- Barcelona, Spain
- Villefranche (Nice), France
- At Sea
- Palma, Mallorca (Spain)
- Barcelona, Spain

### 4-Night Mediterranean Getaway

Disney Magic<sub>®</sub> departing from Barcelona, Spain

2014 Sail Dates August 7

· Barcelona, Spain

- Palma, Mallorca (Spain)
- Ibiza, Spain
- At Sea
- · Barcelona, Spain

5-Night Mediterranean Cruise

Disney Magic® departing from Barcelona, Spain

2014 Sail Dates August 11

- Barcelona, Spain
- Villefranche (Nice), France
- · La Spezia (Florence), Italy
- · Civitavecchia (Rome), Italy
- At Sea
- · Barcelona, Spain

# 7-Night Mediterranean Cruise

Disney Magic® departing from Barcelona, Spain 2013 Sail Dates 2014 Sail Dates June 7

June 1, 8 May 31 August 10, 17, 24, 31

- · Barcelona, Spain
- At Sea
- Villefranche (Nice), France
- · La Spezia (Florence), Italy
- · Civitavecchia (Rome), Italy
- · Naples, Italy
- At Sea
- Barcelona, Spain

# 9-NIGHT Mediterranean Cruise

Disney Magic e departing from Venice, Italy 2014 Sail Dates June 26 July 5

- Venice, Italy
- At Sea
- Katakolon, Greece
- Piraeus (Athens), Greece
- Kusadasi (Ephesus), Turkey
- Rhodes, Greek Isles
- Mykonos, Greek Isles
- At Sea
- At Sea/Venice, Italy
- Venice, Italy

### 12-Night Mediterranean CRUISE WITH VENICE

Disney Magic<sub>®</sub> departing from Barcelona, Spain

| -      | -         |         |         |  |
|--------|-----------|---------|---------|--|
| 2013 S | ail Dates | June 27 | July 25 |  |

- Barcelona, Spain
- Villefranche (Nice), France
- La Spezia (Florence), Italy
- · Civitavecchia (Rome), Italy
- Naples, Italy

2965

- At Sea
- · Venice, Italy
- · Venice, Italy
- Dubrovnik, Croatia
- At Sea
- Valletta, Malta
- At Sea
- Barcelona, Spain

### 12-Night Mediterranean Cruise with Greece

Disney Magic<sub>®</sub> departing from Barcelona, Spain

2013 Sail Dates June 15 July 13

- Barcelona, Spain
- Villefranche (Nice), France
- La Spezia (Florence), Italy
- Civitavecchia (Rome), Italy
- 2 magical days at sea
- Piraeus (Athens), Greece
- Kusadasi (Ephesus), Turkey
- · Mykonos, Greek Isles
- At Sea
- Valletta, Malta
- At Sea
- Barcelona, Spain

# 12-Night Mediterranean Cruise Barcelona to Venice

SOA

Disney Magic. departing from Barcelona, Spain

2014 Sail Dates June 14

- Barcelona, Spain
- At Sea
- Villefranche (Nice), France
- La Spezia (Florence), Italy
- Civitavecchia (Rome), Italy
- Naples, Italy
- At Sea
- Catania, Italy
- Corfu, Greek Isles
- Dubrovnik, Croatia
- At Sea
- Venice, Italy
- Venice, Italy

### 12-Night Mediterranean Cruise Venice to Barcelona

Disney Magic® departing from Venice, Italy

### 2014 Sail Dates July 14

- Venice, Italy
- 2 magical days at sea
- Piraeus (Athens), Greece
- Kusadasi (Ephesus), Turkey
- Rhodes, Greek Isles
- Heraklion (Crete), Greece
- Mykonos, Greek Isles
- Santorini, Greek Isles
- At Sea
- Valletta, Malta
- At Sea
- Barcelona, Spain

### 12-Night Mediterranean Cruise

Disney Magico departing from Barcelona, Spain

### Barcelona, Spain

- Villefranche (Nice), France
- La Spezia (Florence), Italy
- Civitavecchia (Rome), Italy
- 2 magical days at sea
- Piraeus (Athens), Greece
- Kusadasi (Ephesus), Turkey
- Mykonos, Greek Isles
- At Sea
- Valletta, Malta
- At Sea
- Barcelona, Spain